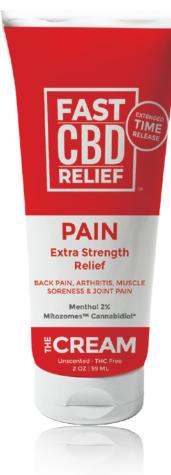

# **<sup>#</sup>CREAM**<sup>™</sup>

## **PRODUCT SUMMARY**

2 FL.OZ | 59ML

Effective pain relief doesn't have to jeopardize your health. Our safe and effective topical pain relieving formula uses CBD Naturals® Mitozomes<sup>™</sup> microencapsulated spheres of pure THC-Free Cannabidiol (CBD) to combat mild to moderate pain. These tiny, power-packed spheres work in time-released bursts to provide extra strength relief that last all day! Arnica montana, lavender and rosemary essential oils to help your body calm any areas of discomfort, FAST!

## EXPERIENCE

Menthol and essential oils soothe on contact in this light-weight gel-cream formula that won't leave you feeling sticky or greasy. Just apply to area in need, no matter how small, and feel an instant menthol cooling sensation and immediate pain relief.

## **KEY INGREDIENTS**

- 110mg Microencapsulated Hemp-Derived CBD
- $\cdot$  Menthol
- Arnica Montana
- $\cdot$  Lavender Essential Oil
- Rosemary Essential Oils

## **FEATURES & BENEFITS**

Temporarily relieves minor aches and pains of muscles and joints associated with:

- Arthritis and Joint Pain
- Backache
- Muscle Strains
- Sprains